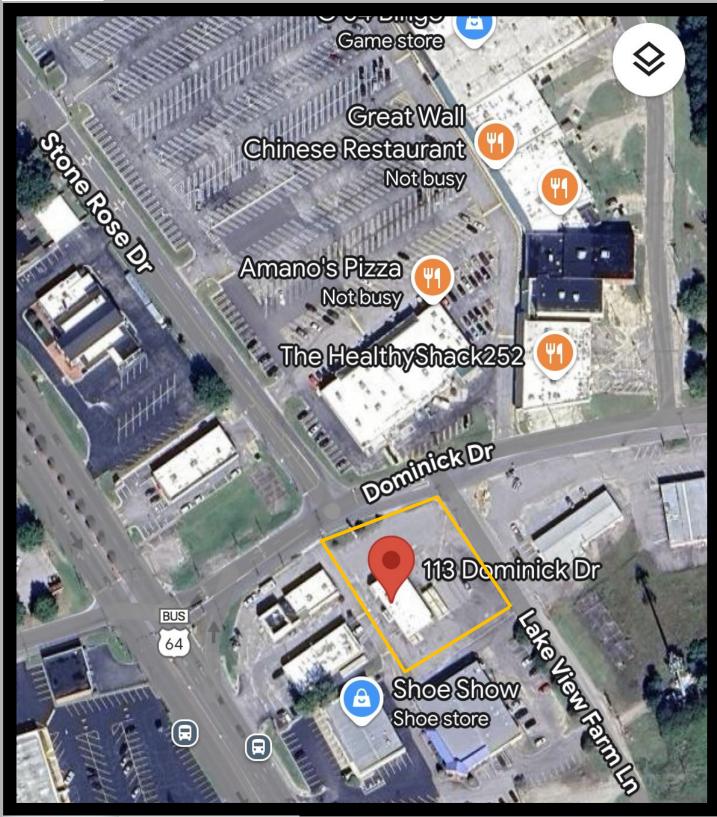

## 113 Dominick Rd, Rocky Mount NC, 27804

Located in Rocky Mount NC, this well located freestanding building offers a large amount of usage possibilities. The building includes multiple office rooms, a large open floor common area, 2 bathrooms, and 3 doors of entry. The roof was replaced in 2022 and the building is on city utilities. The property itself has 3 points of entry and includes a large monumental sign that is highly visible. The property is a 2 min drive from highway 301 and national retail such as Sam's Club, Panera Bread, Popeyes, and more. Don't miss this amazing opportunity before it leaves the market.