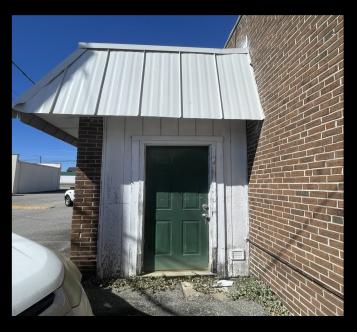

Located in Rocky Mount NC, this well located freestanding building offers a large amount of usage possibilities. The building includes multiple office rooms, a large open floor common area, 2 bathrooms, and 3 doors of entry. The roof was replaced in 2022 and the building is on city utilities. The property itself has 3 points of entry and includes a large monumental sign that is highly visible. The property is a 2 min drive from highway 301 and national retail such as Sam's Club, Panera Bread, Popeyes, and more. Don't miss this amazing opportunity before it leaves the market.