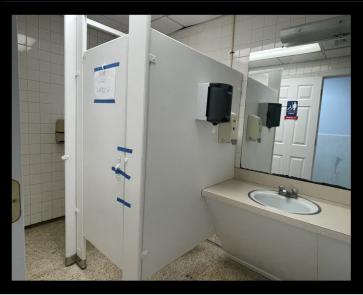

Located in Rocky Mount NC, this well located freestanding building offers a large amount of usage possibilities. The building includes multiple office rooms, a large open floor common area, 2 bathrooms, and 3 doors of entry. The roof was replaced in 2022 and the building is on city utilities. The property itself has 3 points of entry and includes a large monumental sign that is highly visible. The property is a 2 min drive from highway 301 and national retail such as Sam's Club, Panera Bread, Popeyes, and more. Don't miss this amazing opportunity before it leaves the market.