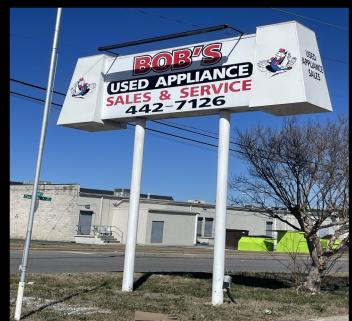

Located in Rocky Mount NC, this well located freestanding building offers a large amount of usage possibilities. The building includes multiple office rooms, a large open floor common area, 2 bathrooms, and 3 doors of entry. The roof was replaced in 2022 and the building is on city utilities. The property itself has 3 points of entry and includes a large monumental sign that is highly visible. The property is a 2 min drive from highway 301 and national retail such as Sam's Club, Panera Bread, Popeyes, and more. Don't miss this amazing opportunity before it leaves the market.