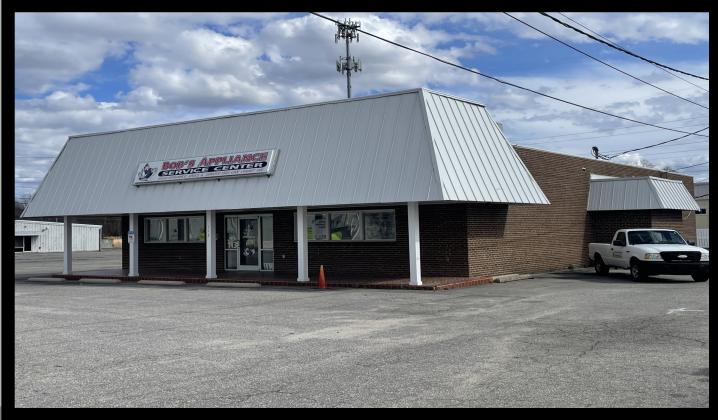

## 113 Dominick Rd, Rocky Mount NC, 27804

Located in Rocky Mount NC, this well located freestanding building offers a large amount of usage possibilities. The building includes multiple office rooms, a large open floor common area, 2 bathrooms, and 3 doors of entry. The roof was replaced in 2022 and the building is on city utilities. The property itself has 3 points of entry and includes a large monumental sign that is highly visible. The property is a 2 min drive from highway 301 and national retail such as Sam's Club, Panera Bread, Popeyes, and more. Don't miss this amazing opportunity before it leaves the market.