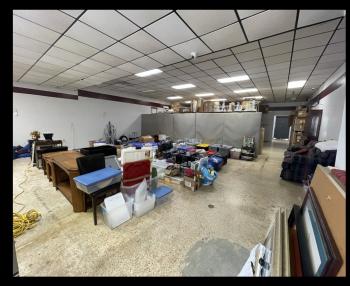

Located in Rocky Mount NC, this well located freestanding building offers a large amount of usage possibilities. The building includes multiple office rooms, a large open floor common area, 2 bathrooms, and 3 doors of entry. The roof was replaced in 2022 and the building is on city utilities. The property itself has 3 points of entry and includes a large monumental sign that is highly visible. The property is a 2 min drive from highway 301 and national retail such as Sam's Club, Panera Bread, Popeyes, and more. Don't miss this amazing opportunity before it leaves the market.