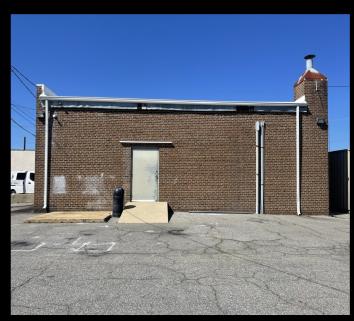

Located in Rocky Mount NC, this well located freestanding building offers a large amount of usage possibilities. The building includes multiple office rooms, a large open floor common area, 2 bathrooms, and 3 doors of entry. The roof was replaced in 2022 and the building is on city utilities. The property itself has 3 points of entry and includes a large monumental sign that is highly visible. The property is a 2 min drive from highway 301 and national retail such as Sam's Club, Panera Bread, Popeyes, and more. Don't miss this amazing opportunity before it leaves the market.