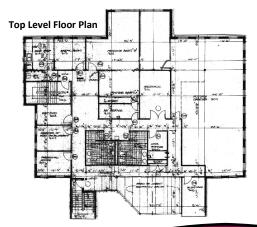

<u>Top Level</u>: 5,380sf — 6 offices, large I.T. room with air, 1,300sf filing room, kitchen and break room, mechanical room, 3 storage closets, 2 ceramic tile bathrooms

Lease: \$13,200/mt (\$14.00/sf) NNN
Tenant responsible for utilities, taxes, repairs, insurance, lawn, parking & maintenance.