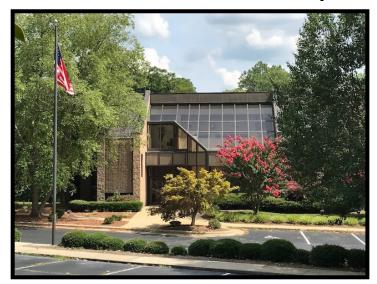

## **Corporate Office Building**

## 451 N. Winstead Avenue, Rocky Mount, Nash County, NC 27804

Ground Level Floor Plan

For more information contact Phillip Rabil, Real Estate Broker, at (252) 382-8117 or (252) 443-5115 11,315 square foot masonry building
1.66 acres of land / Prime location
O&I zoning (office and institutional)
50 car paved parking area
Traffic Count: 22,500 vehicles/day
Former Autumn Corp. headquarters
Near UNC-Nash General Hospital & US-64/I-95

3-story steel-frame masonry building (single-tenant building), alarm system, camera security, 200K full-building generator, standing-seam metal roof, extensive landscaping with sprinkler system, fiber-optic internet, office furniture pkg available