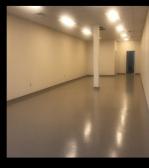

The unit is highly visible from Sunset Ave (busiest city street) and adjacent to Little Caesars. It is mostly open floor with a small private bathroom, office, storage area. The unit recently received a new title flooring, interior walls, ceiling tiles and can be accessed from 2 different doors. Don't miss this great opportunity to lease out a space that is right beside a national tenant and very visible.