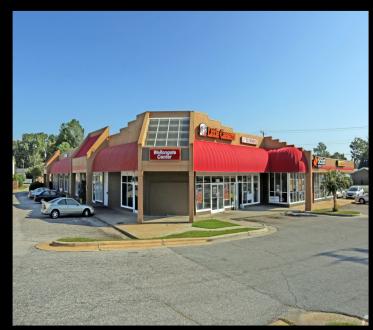

## 3468 Sunset Ave Rocky Mount, NC 27804

## Asking Rent = \$2866

**Listing Details Highlights** NNN .Right next door to Little Caesars .Excellent Street Visibility **Lease Type Property Type** Retail .Recently received new flooring .High Traffic Count **General Retail** .Recently received new ceiling tiles Subtype .Recently received new LED lighting 2,175 SF GLA .Contains backdoor **Zoning B2** 

The unit is highly visible from Sunset Ave (busiest city street) and adjacent to Little Caesars. It is mostly open floor with a small private bathroom, office, storage area. The unit recently received a new title flooring, interior walls, ceiling tiles and can be accessed from 2 different doors. Don't miss this great opportunity to lease out a space that is right beside a national tenant and very visible.