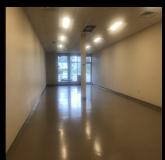

The unit is highly visible from Sunset Ave (busiest city street) and adjacent to Little Caesars. It is mostly open floor with a small private bathroom, office, storage area. The unit recently received a new title flooring, interior walls, ceiling tiles and can be accessed from 2 different doors. Don't miss this great opportunity to lease out a space that is right beside a national tenant and very visible.